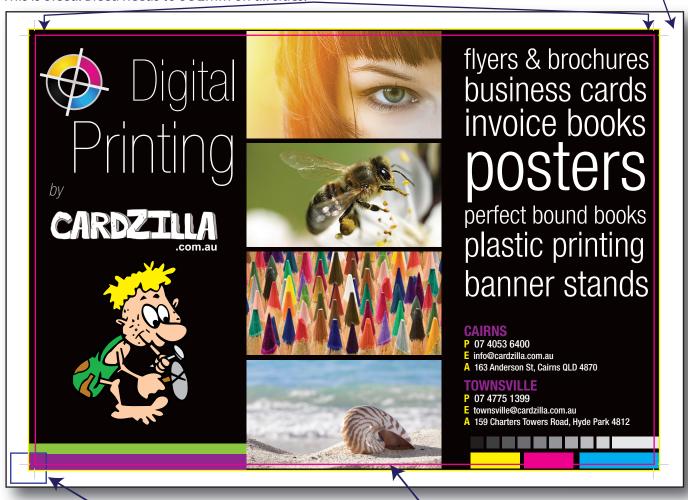

**For Example:** A4 documents are printed on a sheet size 320 x 225mm.

This is then cut to A4 - 297 x 210mm

Bleed, highlighted by the yellow line. You can see the colours and **images** extended beyond the trim marks. This is bleed. Bleed needs to be 2mm on all sides.

### Trim / Crop Marks

These marks show where the job needs to be cut. Any ink outside of these marks is called bleed, and will be cut off.

#### Final Size

The pink line shows what the final trimmed document will look like.